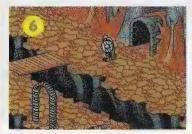

Your energy is shown by a number of bars; when all of these are black you are dead and a credit must be used

The aliens have created this strange structure for you to buttle through. You enter here by falling down through an isible hole in the f

These weapons are collected by shooting little green lights in the walls, and then blasting whatever emerges. You should only use them when you really need to.

You spend the game constantly moving horizontally or deeper into the screen, all surroundings being viewed from your eyes.

Pressing the space bar at any given time will temporarily reverse the scroll, thereby allowing you to grab a weapon or shoot a troublesome alien.

Level three takes you down onto a planet surface where your mission is to

By holding fire you'll be able to save them from their predicament but always be on your guard since it is possible for them to transform into an ugly alien before actually reaching you.

In all there are seven levels to battle through, taking you through the whole space craft while wiping out the alien race.

You will also have opportunity to fight out in the open air as you are lowered down onto the planet in an attempt to

> save a station from attack. There is also an option to play the game making use of a light phaser